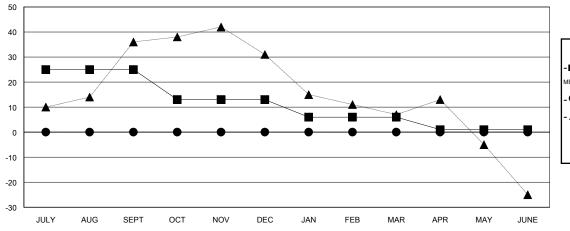

## GOALS AND ACTUAL MEMBERS CUMULATIVE

| -    | CURRENT YEAR GOALS FOR NEW |
|------|----------------------------|
| ИЕМВ | ERS                        |

- ● - CURRENT YEAR ACTUAL MEMBERS

- A - LAST YEAR ACTUAL MEMBERS