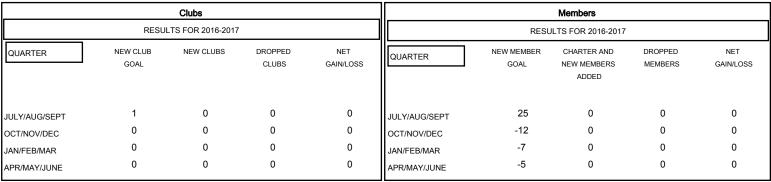

| DROPPED CLUBS: 0 |   |
|------------------|---|
| DROPPED MEMBERS  |   |
| DECEASED         | 0 |
| CLUB CANCELLED   | 0 |
| OTHER            | 0 |
| TOTAL            | 0 |

| 0 CLUBS OF 0 ADDED 1 OR MORE NEW<br>MEMBERS | GENDER DISTRIBUTION  MALE 0 (100.00%)  FEMALE 0 (100.00%) |   |
|---------------------------------------------|-----------------------------------------------------------|---|
| CLICK HERE FOR HEALTH<br>ASSESSMENT DATA    | FAMILY UNIT MEMBERS HEAD OF HOUSEHOLD                     | 0 |